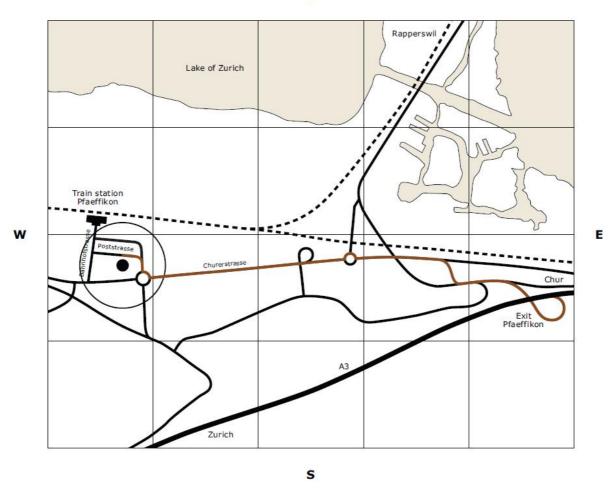

## By train

From the main Zurich train station (Zurich HB) it takes 30 minutes to get to the Pfaeffikon, SZ train station. Once in Pfaeffikon, walk 50 meters up Bahnhofstrasse and turn left onto Poststrasse. The Active Alpha office is located on the third floor of the white building on the right hand side. Train connections can be found on <a href="https://www.sbb.ch/en">www.sbb.ch/en</a> (select 'Pfaeffikon SZ' as the destination).

## By car

From Zurich it takes about 30 minutes to the Active Alpha office. Head South on the A3 highway out of Zurich until the 'Pfaeffikon' exit, which you must take. Drive straight over the first roundabout, then turn right at the second roundabout and after 100 meters turn left into Poststrasse. The Active Alpha office is located on the third floor of the white building on the left hand side. Parking spaces can be found behind the building.